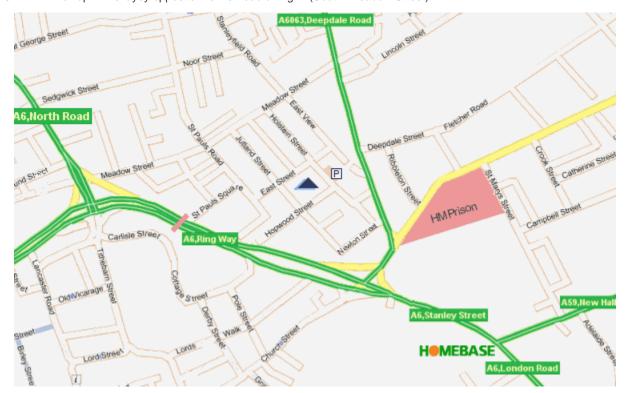

Stop on East Street (PR1 1UU) in layby opposite South Meadow Street (53.763126 -2.692860). HGVs must come in via St. Paul's Square (53.762488 -2.694939).

|   |   | Direction                                                                                      | Road                      | Info                   |
|---|---|------------------------------------------------------------------------------------------------|---------------------------|------------------------|
| 1 | 0 | M6 J31 - Take the Exit signposted "Preston (A59)" (1st exit northbound / 3rd exit southbound). |                           | <br>Tickled Trout      |
| 2 | Ø | Turn right when you reach a mini roundabout,                                                   | A59                       | 1 Mile<br>Incline      |
| 3 | ٦ | Continue on Blackpool Rd for 2 miles,<br>Turn left immediately after Moor Park (LHS).          | Blackpool Road<br>(A5089) | 2 Miles<br>Moor Park   |
| 4 | ٦ | Turn left onto Garstang Road.                                                                  | Garstang Road<br>(A6)     | 0.6 Miles              |
| 5 | ጎ | Stay in the LH Lane and follow the road round to the left.                                     | North Road<br>(A6)        | 0.5 Miles<br>B&Q (LHS) |
| 6 | ٦ | Turn left onto Preston Ring Road. (Road branches to left before traffic lights).               | Ring Way<br>(A6)          | 0.2 Miles              |
| 7 | ٦ | Take the first left, (Immediately after foot bridge).                                          | St. Pauls Square          | 120m<br>Church(RHS)    |
| 8 | r | Turn right at the end of the road,                                                             | St. Pauls Road            | 20m                    |
| 9 | ٦ | Turn left opposite the Church (Rock FM)                                                        | East Street               | 30m<br>Pub on corner   |

10 Pull up in the layby opposite the first road on right. (South Meadow Street).

You will see a bridge between the two buildings on South Meadow Street.

Please report to our warehouse, who will arrange unloading. (blue door under bridge on the right hand side).