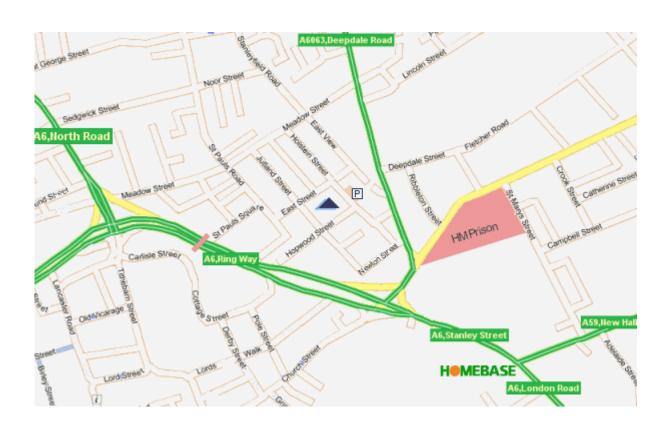

Please note; if you are planning to use satellite navigation to find us, please use the following information:-

East Street, PR1 1UU. Sat Nav: 53:45:54N (53.76507) / 2:41:46W (-2.69611)

|   |   | Direction                                                                                                             | Road            | Info                 |
|---|---|-----------------------------------------------------------------------------------------------------------------------|-----------------|----------------------|
| 1 | 0 | M6 J31 Roundabout - Take the Exit signposted "Preston (A59)" (1st exit northbound / 3rd exit southbound).             |                 | <br>Tickled Trout    |
| 2 | 1 | Continue on this road until the end, (crossing the mini roundabout).                                                  | A59             | 1.6 Miles<br>Incline |
| 3 | r | Turn Right at the t-junction / traffic lights, Keep in the right hand lane.                                           | Stanley Street  | 260m<br>Homebase     |
| 4 | r | Turn right at the next set of traffic lights,<br>Keep in the LH lane.                                                 | Church Street   | 200m<br>Museum (RHS) |
| 5 | ጎ | Follow the road to the left,                                                                                          | Deepdale Road   | 20m<br>Prison (RHS)  |
| 6 | ٦ | Take the first left,                                                                                                  | Newton Street   | 10m<br>Residential   |
| 7 | r | Take the first right,                                                                                                 | Driscol Street  | 10m<br>              |
| 8 | ŧ | Follow the road to the left,                                                                                          | Holstein Street | 30m<br>              |
| 9 | r | Our visitor carpark is situated on the right hand side. (opposite reception). Feel free to park in any available bay. | Holstein Street | <br>                 |